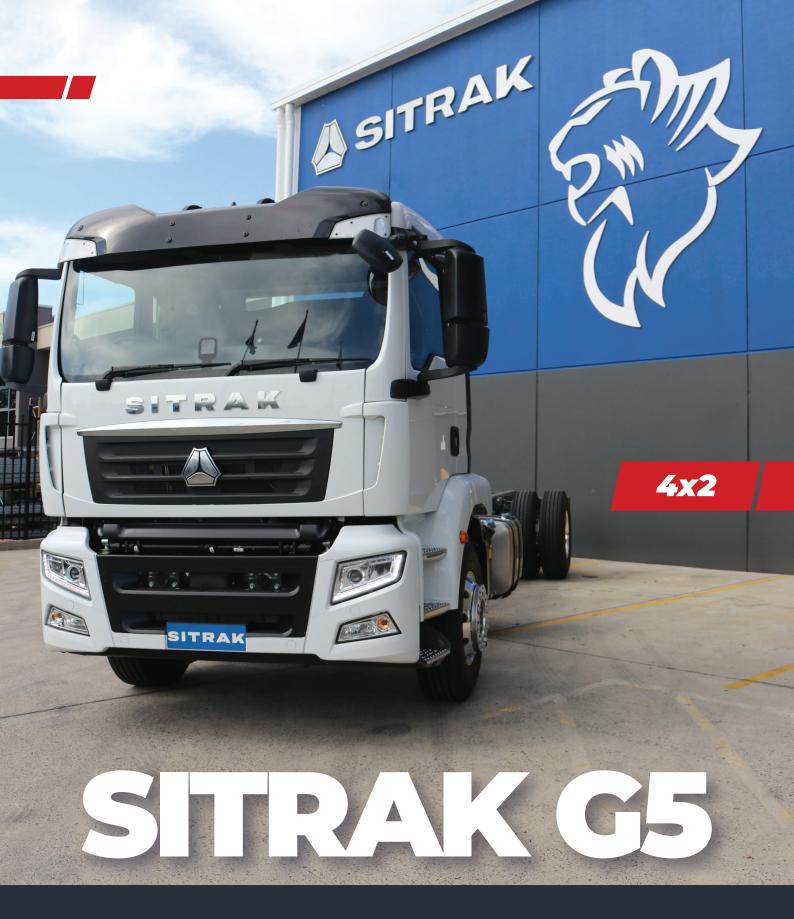

# **ERGONOMIC DESIGN**

- · Driver and Passenger ISRI seats
- · Dual Continental displays
- · 4 Camera CCTV Monitoring

# **BUILT FOR RELIABILITY**

- · 280 HP Euro 5 German **Technology Engine**
- 6 Speed Allison Automatic

# **SAFETY AT ITS FINEST**

- · Advanced emergency braking
- Hill start assist
- · Lane depature warning



# **SPECIFICATIONS** 4×2

### **DIMENSIONS (mm)**

|     |                               | G5    |
|-----|-------------------------------|-------|
| OAL | Overall length                | 9290  |
| FOH | Front overhang                | 1430  |
| WB  | Wheelbase                     | 6000  |
| ROH | Rear overhang                 | 1860  |
| FSC |                               | 517   |
| СТ  |                               | 5483  |
| CBL |